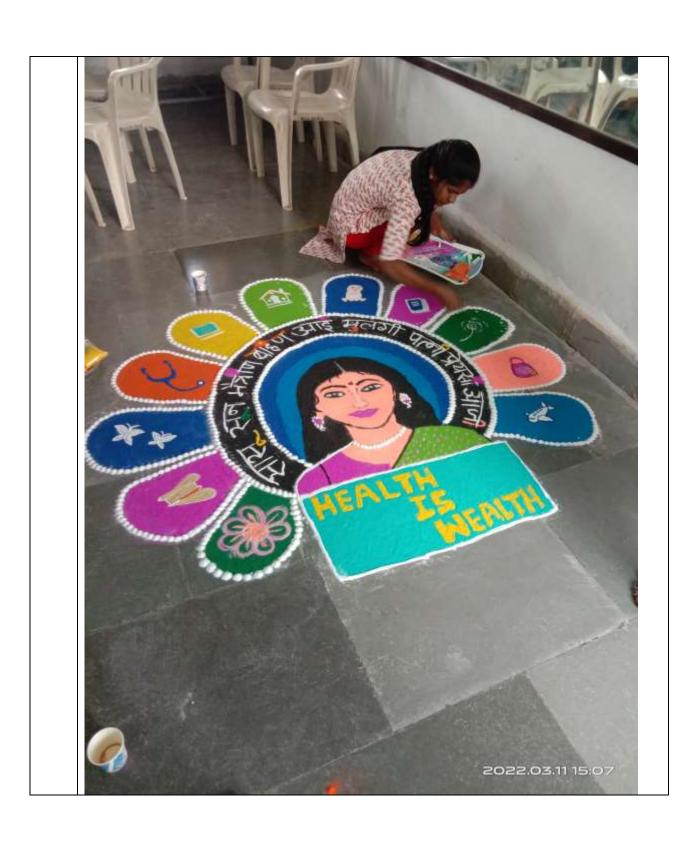

**Topic/Subject of Activity**:- Workshop on "Health is Wealth"

#### **Abstract:**

'Health is wealth' is a world-famous proverb concerning health. A healthy body is

defined as the overall ability of the body to function well. It includes the physical, mental, emotional, and social health of all individuals. When one maintains good health, he/she opens the key to happiness.

#### **Snaps of the Program:**